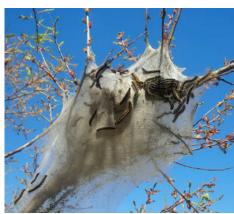

Bird's Nest

**Hanging Beehive** 

Spiderweb

**Anthill** 

Burrow

Tree hollow

**Beaver Dam** 

**Caterpillar Nest** 