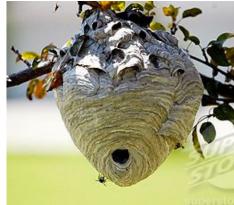

Bird's Nest

**Hanging Beehive** 

Spiderweb

**Anthill** 

Burrow

Tree hollow

**Beaver Dam** 

**Caterpillar Nest** 