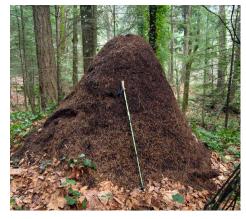

Bird's Nest

**Hanging Beehive** 

Spiderweb

**Anthill** 

Burrow

Tree hollow

**Beaver Dam** 

**Caterpillar Nest** 