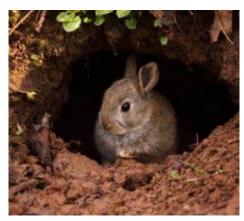

Bird's Nest

**Hanging Beehive** 

Spiderweb

**Anthill** 

Burrow

Tree hollow

**Beaver Dam** 

**Caterpillar Nest** 