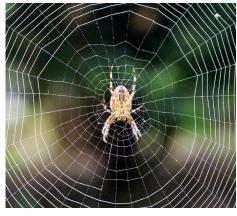

Bird's Nest

**Hanging Beehive** 

Spiderweb

**Anthill** 

Burrow

Tree hollow

**Beaver Dam** 

**Caterpillar Nest** 