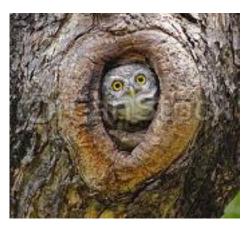

Bird's Nest

**Hanging Beehive** 

Spiderweb

**Anthill** 

Burrow

Tree hollow

**Beaver Dam** 

**Caterpillar Nest** 